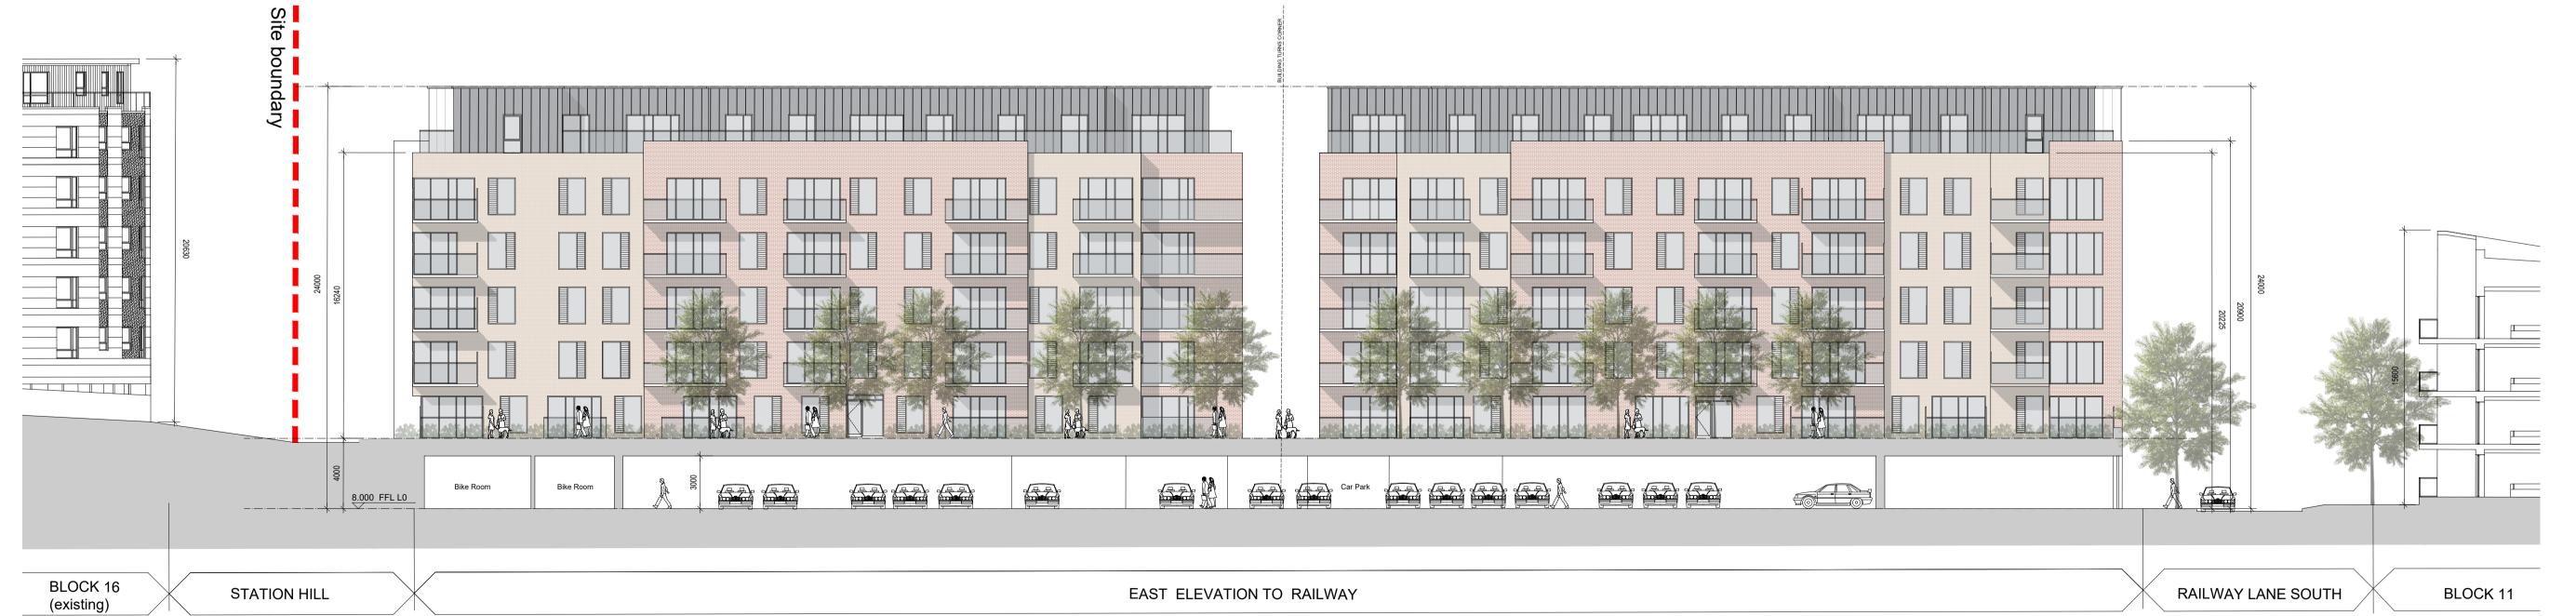

BLOCK 28 - EAST ELEVATION E-E ALONG RAILWAY LOOKING WEST

BLOCK 28 - SECTIONAL ELEVATION A-A

This drawing is copyright. Do not scale this drawing. 3 All dimensions to be checked on site. 4 To be read with relevant Engineers drawings. All dimensions in millimetres External Finishes: External Wall Finish: and caps. Contrasting brick as indicated. roof system as indicated on drawings. Architect's drawings. behind parapet. Windows/Doors: own-door ground floor apartments. developments. Metal/Glass guarding at balconies and podium balconies. Soft and Hard landscape as shown on landscape architect's drawings. floor units. Rainwater goods: