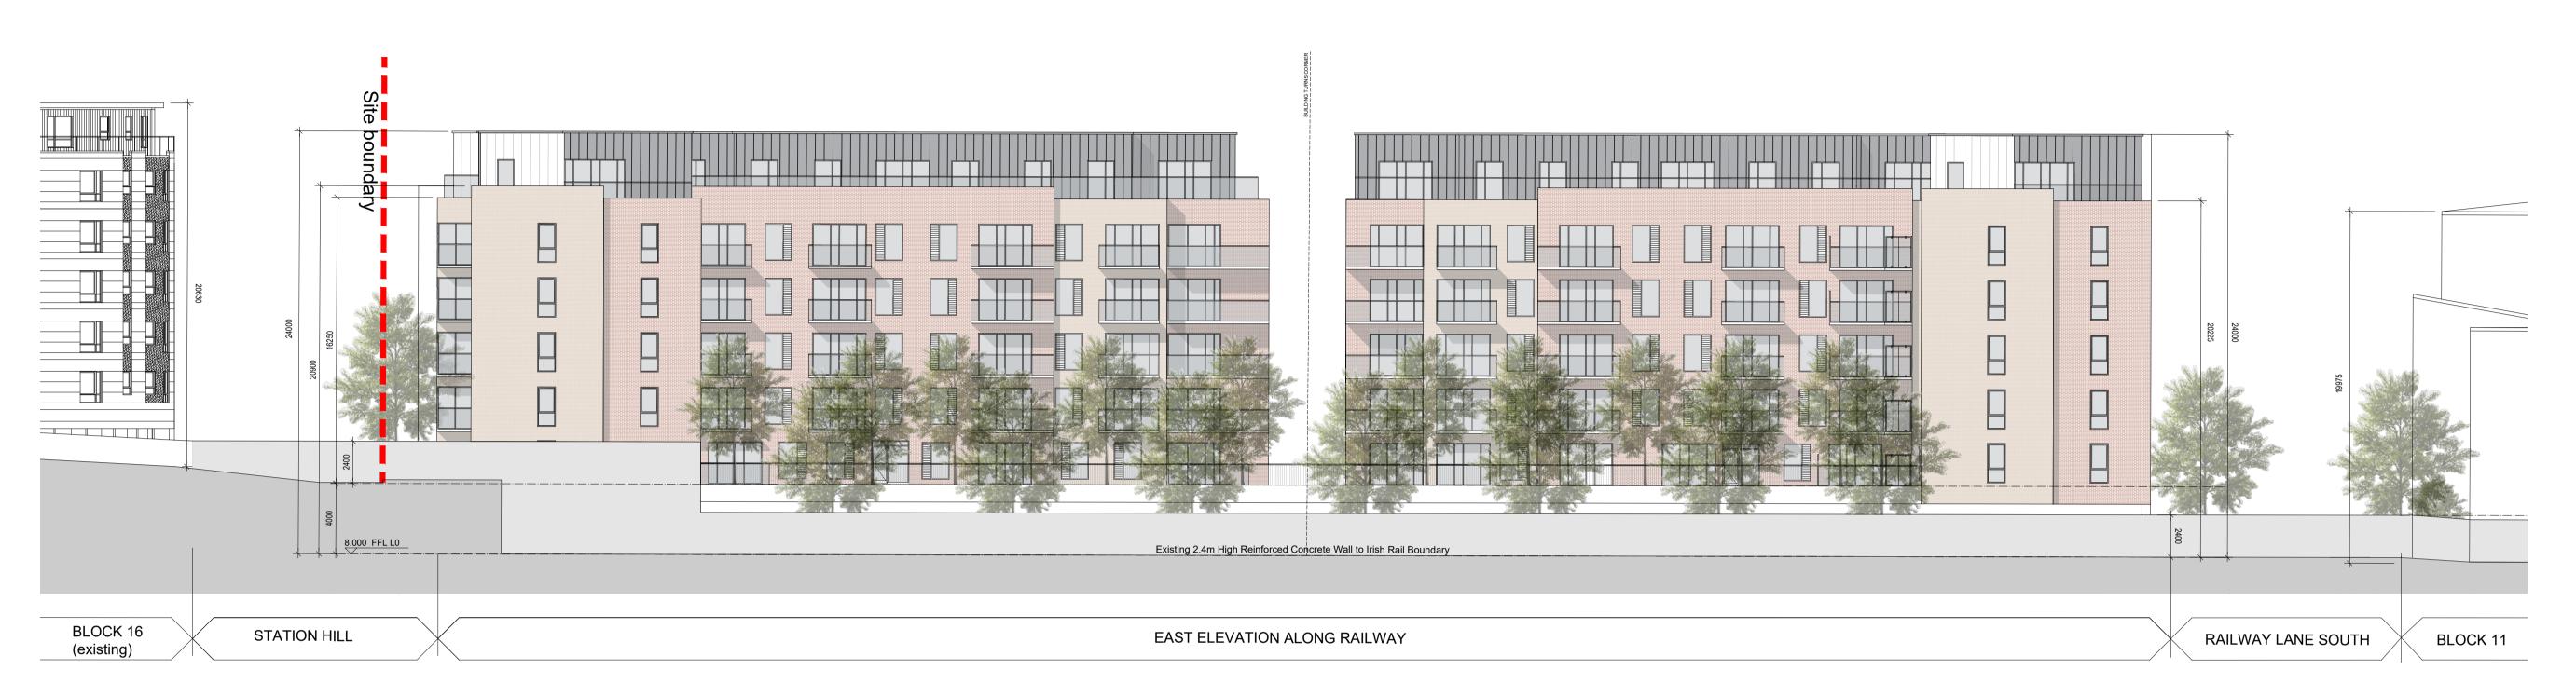

BLOCK 28 - EAST ELEVATION E-E ALONG RAILWAY LOOKING WEST

BLOCK 28 - SECTIONAL ELEVATION A-A

This drawing is copyright. Do not scale this drawing. 3 All dimensions to be checked on site. 4 To be read with relevant Engineers drawings. All dimensions in millimetres External Finishes: External Wall Finish: and caps. Contrasting brick as indicated. roof system as indicated on drawings. Architect's drawings. behind parapet. Windows/Doors: own-door ground floor apartments. developments. Metal/Glass guarding at balconies and podium balconies. Soft and Hard landscape as shown on landscape architect's drawings. floor units. Rainwater goods: